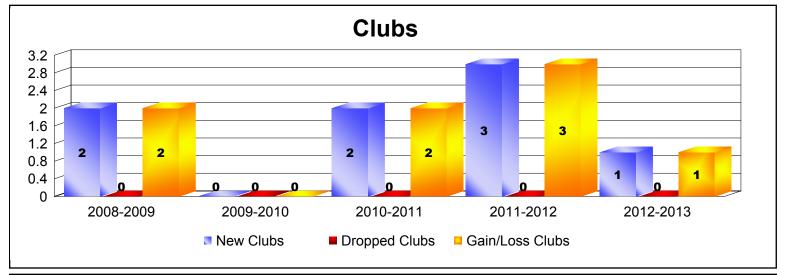

District 111WL As of June 2013 Cumulative

| Year      | New<br>Clubs | Dropped<br>Clubs | Gain/<br>Loss<br>Clubs | New<br>Members | Charter<br>Members | Reinstate<br>Members | Transfer<br>Members | Total<br>Member<br>Added | Total<br>Members<br>Dropped | Gain/<br>Loss<br>Members |
|-----------|--------------|------------------|------------------------|----------------|--------------------|----------------------|---------------------|--------------------------|-----------------------------|--------------------------|
| 2008-2009 | 2            | 0                | 2                      | 141            | 40                 | 0                    | 7                   | 188                      | -83                         | 105                      |
| 2009-2010 | 0            | 0                | 0                      | 126            | 0                  | 0                    | 6                   | 132                      | -120                        | 12                       |
| 2010-2011 | 2            | 0                | 2                      | 138            | 41                 | 0                    | 6                   | 185                      | -98                         | 87                       |
| 2011-2012 | 3            | 0                | 3                      | 122            | 73                 | 2                    | 10                  | 207                      | -97                         | 110                      |
| 2012-2013 | 1            | 0                | 1                      | 132            | 31                 | 0                    | 7                   | 170                      | -102                        | 68                       |
| Average   | 2            | 0                | 2                      | 132            | 37                 | 0                    | 7                   | 176                      | -100                        | 76                       |