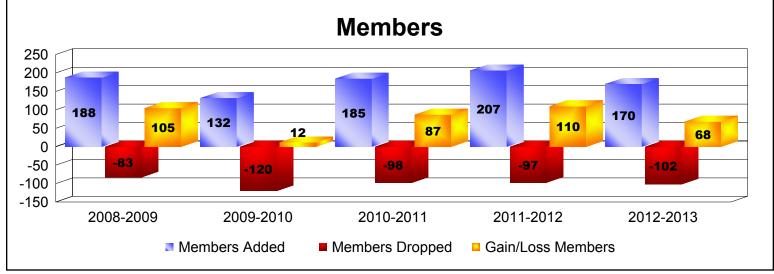

District 111WL As of June 2013 Cumulative

| Year      | New<br>Clubs | Dropped<br>Clubs | Gain/<br>Loss<br>Clubs | New<br>Members | Charter<br>Members | Reinstate<br>Members | Transfer<br>Members | Total<br>Member<br>Added | Total<br>Members<br>Dropped | Gain/<br>Loss<br>Members |
|-----------|--------------|------------------|------------------------|----------------|--------------------|----------------------|---------------------|--------------------------|-----------------------------|--------------------------|
| 2008-2009 | 2            | 0                | 2                      | 141            | 40                 | 0                    | 7                   | 188                      | -83                         | 105                      |
| 2009-2010 | 0            | 0                | 0                      | 126            | 0                  | 0                    | 6                   | 132                      | -120                        | 12                       |
| 2010-2011 | 2            | 0                | 2                      | 138            | 41                 | 0                    | 6                   | 185                      | -98                         | 87                       |
| 2011-2012 | 3            | 0                | 3                      | 122            | 73                 | 2                    | 10                  | 207                      | -97                         | 110                      |
| 2012-2013 | 1            | 0                | 1                      | 132            | 31                 | 0                    | 7                   | 170                      | -102                        | 68                       |
| Average   | 2            | 0                | 2                      | 132            | 37                 | 0                    | 7                   | 176                      | -100                        | 76                       |